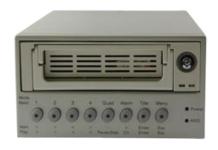

# SR-200 Series

# Compact DVR with Removable Hard Disk

#### Unique Features

- Stand Alone DVR with Removable HDD for VCR like simple operation
- Super "Never Dies" Stability achieved by Heart Beat Monitoring and cool start on abnormality
- Economic File Size MJPEG with IDSM (Much better compression ratio than common MJPEG by just recording the movements)
- Built-in LAN Connection
  - DDNS
  - Direct Internet Explorer Viewing
  - DHCP
- · Pre-Alarm & Post-Alarm Recording
- · Miniature size to fit in any installation easily
- Compatible with all Multiplexer Single Channel will have VBI Mapping to make it compatible with any multiplexer on the market
- IDSM Function