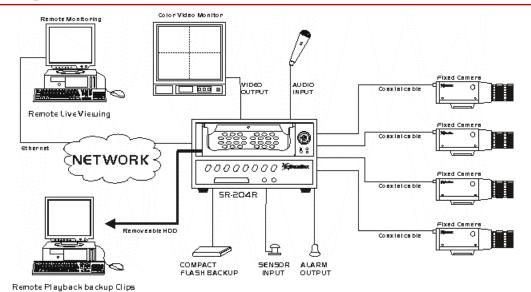

et Explorer Viewing
  - DHCP
- · Pre-Alarm & Post-Alarm Recording
- · Miniature size to fit in any installation easily
- Compatible with all Multiplexer Single Channel will have VBI Mapping to make it compatible with any multiplexer on the market
- IDSM Function



## Rear Side Detail



#### **DVR Manager Software**

- · Remote Live Viewing
- · Remote Playback
- Connects to DVR via Network or via RS232 connection
- Playback speed control
- BMP or AVI file save
- Brightness and contrast control



#### **DVR Reader Software**

- Playback the removable HDD recording clips
- Full screen or Quad screen display playback
- · Playback speed control
- VCR Like easy operation
- Display screen printing
- View the event log on the removable HDD
- · Zoom in/out the display







### System Diagram



#### Specifications

| Specifications                     |                                                                                                                 |
|------------------------------------|-----------------------------------------------------------------------------------------------------------------|
| Model                              | SR-204R                                                                                                         |
| Operating System                   | Self Developed O/S                                                                                              |
| Compression Algorithm              | MJPEG with IDSM                                                                                                 |
| Video Sign