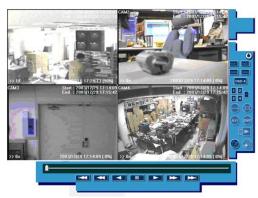

#### **DVR Reader Software**

- Playback the removable HDD recording clips
- Full screen or Quad screen display playback
- · Playback speed control
- VCR Like easy operation
- Display screen printing
- View the event log on the removable HDD
- · Zoom in/out the display