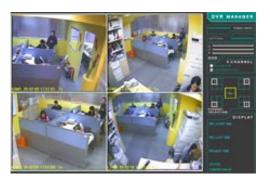

#### **DVR Manager Software**

- · Remote Live Viewing
- · Remote Playback
- Connects to DVR via Network or via RS232 connection
- Playback speed control
- BMP or AVI file save
- Brightness and contrast control