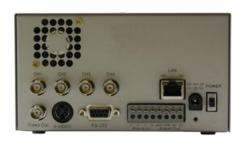

# SR-200 Series

# Compact DVR with Removable Hard Disk

#### Unique Features

- Stand Alone DVR with Removable HDD for VCR like simple operation
- Super "Never Dies" Stability achieved by Heart Beat Monitoring and cool start on abnormality
- Economic File Size MJPEG with IDSM (Much better compression ratio than common MJPEG by just recording the movements)
- Built-in LAN Connection
  - DDNS
  - Direct Internet Explorer Viewing
  - DHCP
- · Pre-Alarm & Post-Alarm Recording
- · Miniature size to fit in any installation easily
- Compatible with all Multiplexer Single Channel will have VBI Mapping to make it compatible with any multiplexer on the market
- IDSM Function



## Rear Side Detail



#### **DVR Manager Software**

- · Remote Live Viewing
- · Remote Playback
- Connects to DVR via Network or via RS232 connection
- Playback speed control
- BMP or AVI file save
- Brightness and contrast control



#### **DVR Reader Software**

- Playback the removable HDD recording clips
- Full screen or Quad screen display playback
- · Playback speed control
- VCR Like easy operation
- Display screen printing
- View the event log on the removable HDD
- · Zoom in/out the display







### System Diagram



#### Specifications

| Specifications                     |                                                                                                                 |
|------------------------------------|-------------------------------------------------------------------------