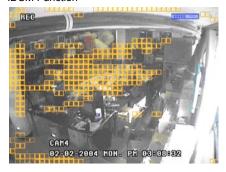

#### Unique Features

- Stand Alone DVR with Removable HDD for VCR like simple operation
- Super "Never Dies" Stability achieved by Heart Beat Monitoring and cool start on abnormality
- Economic File Size MJPEG with IDSM (Much better compression ratio than common MJPEG by just recording the movements)
- Built-in LAN Connection
  - DDNS
  - Direct Internet Explorer Viewing
  - DHCP
- · Pre-Alarm & Post-Alarm Recording
- · Miniature size to fit in any installation easily
- Compatible with all Multiplexer Single Channel will have VBI Mapping to make it compatible with any multiplexer on the market
- IDSM Function

#### **DVR Reader Software**

- Playback the removable HDD recording clips
- Full screen or Quad screen display playback
- · Playback speed control
- VCR Like easy operation
- Display screen printing
- View the event log on the removable HDD
- · Zoom in/out the display